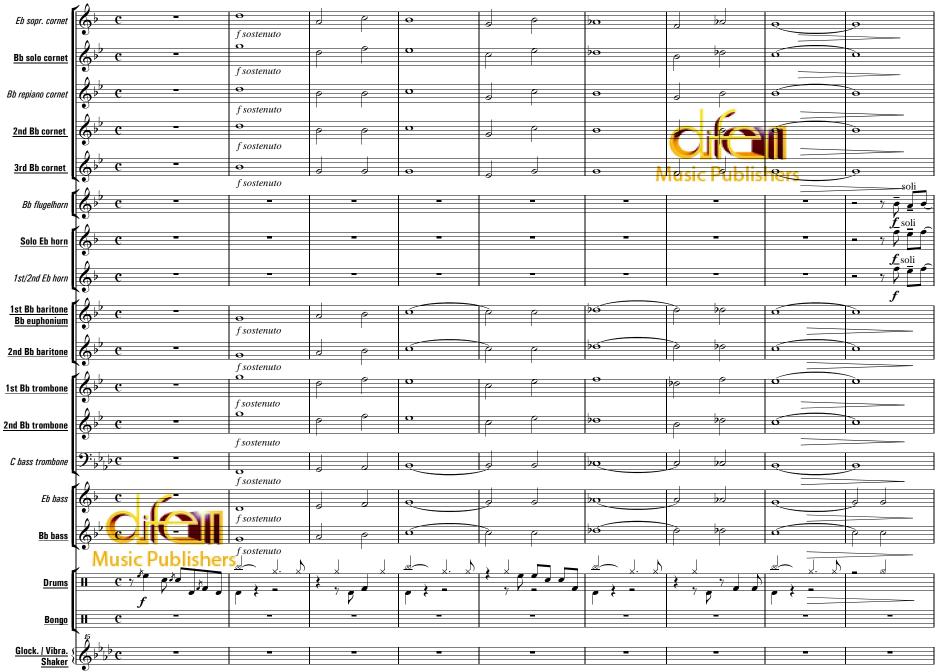

"L'enfant phare" C. Nougaro / E. Louiss Allegro molto ( $\checkmark = 144$ )

L'enfant phare

'L'enfant phare' By Claude NOUGARO / Eddy LOUISS © Editions EDDY LOUISS / Editions CHIFFRE NEUF - rights transferred to Première Music Group. All Rights Reserved. International Copyright Secured. Used by Permission.